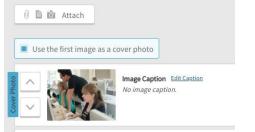

#### **Feed Cover Photos**

Our new cover photos allow our feed posts to be much more dynamic and impactful. All new feed posts will automatically use the first image attached as a cover photo for the post. With these new images, feeds become much more engaging and allow you to connect with your users in ways that weren't previously possible.

Adding an image as the cover photo is easy